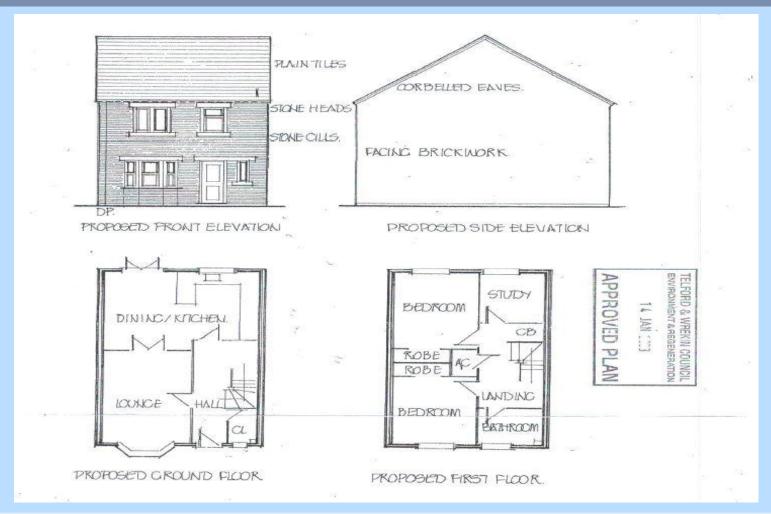

## THE ESTATE AGENT

44-46 market street, wellington, telford. shropshire. TF1 1DT

Plot next to 80, Regent Street, Wellington, Telford, Shropshire, TF1 1PF

Offers in Excess of £70,000

Great opportunity to purchase a building plot in Wellington with Outline Planning for a 3 bed detached house (Planning Reference twc/2019/0239)